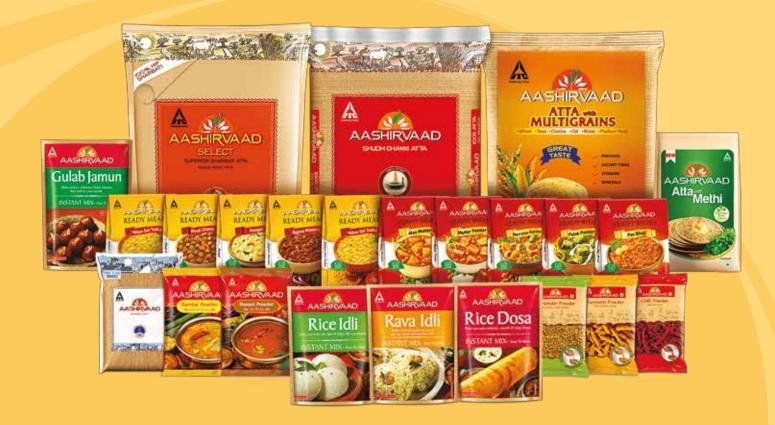

## FMCG: Branded Packaged Foods

ITC's Branded Packaged Foods Business is one of the fastest growing foods businesses in India. A spread of delectable offerings in Staples, Snacks & Meals, Confections and Beverages is available under several popular brands like Aashirvaad, Sunfeast, Bingo!, Yippee!, Kitchens of India, mint-o, B Natural, Candyman and GumOn.

In line with the Company's strategic objective of being the leader in the premium segment, ITC Foods offers an array of top-end products like Aashirvaad Select, Aashirvaad Atta with Multigrains and Aashirvaad Atta with Methi; Sunfeast Dark Fantasy Choco Fills and Sunfeast Dark Fantasy Choco Meltz; Sunfeast Delishus Nuts & Raisins and Sunfeast Delishus Nut Biscotti biscuits. Adding to this bouquet, the Business launched the health biscuit, Sunfeast Farmlite in two variants (Almonds and Raisins), and a new range of cookies, Sunfeast Mom's Magic (Rich Butter and Cashew & Almonds). To further its presence in the premium segment, it also entered the cakes category with the launch of the delicious Yumfills Whoopie Pie. The Business forayed into the Juices segment during the year with its new range under the B Natural brand and the gums segment with the GumOn brand.

## FMCG: Branded Packaged Foods

ITC's Foods Business is able to offer value-added differentiated products by sourcing ingredients directly from farmers, given the deep rural linkages fostered by the Company's Agri Business, including the renowned e-Choupal initiative. This is manifest in brands like Aashirvaad Atta, Aashirvaad Spices, Bingo! chips and B Natural juices that source identity-preserved wheat, chillies, potato and fruits from the farmer.