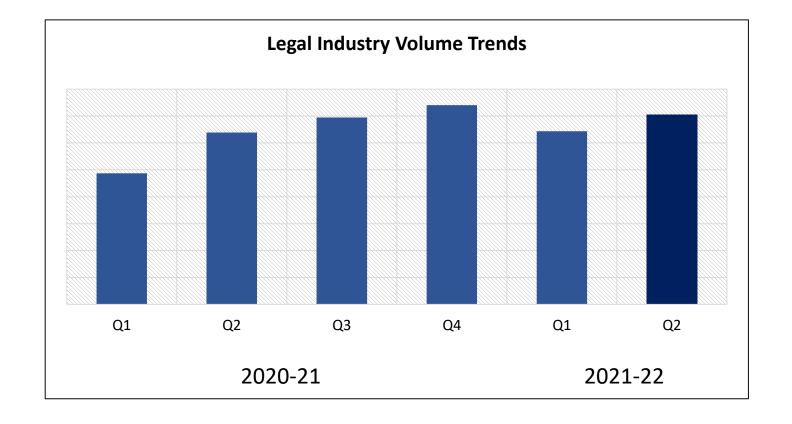

### **Industry Leading Recovery Post Covid**

- The trajectory post second wave points to a faster recovery vs First Wave of Pandemic
- Strengthening of Market Standing by over 100 bps over the last 18 months