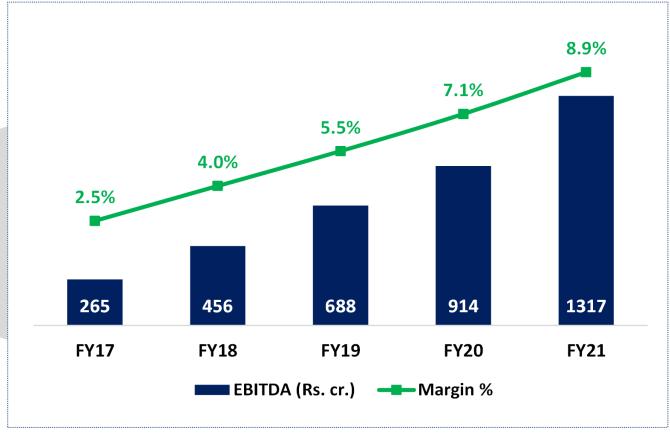

#### One of the Fastest Growing FMCG Businesses in India

(ITC 10 year CAGR at 12.7% vs. FMCG Comp Set at 10.3%)

Investor Day 2021 ^ listed cos. | 50 |

# On track to Sustain Improvement in Profitability...

EBITDA up **44%** in FY21

Margins up **640** bps since FY17

H1FY22 margins maintained despite inflationary headwinds [CY: 9%; LY: 8.9%]

Investor Day 2021 51