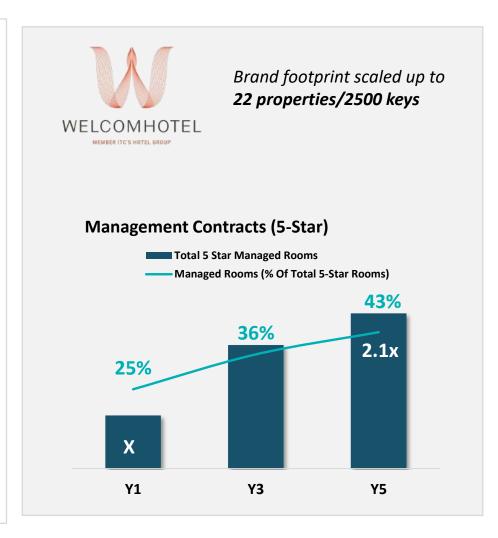

#### 110 properties | 75+ locations | 6 Brands

- 30+ Five-Star Deluxe/ Five-Star Properties with 6400+ rooms
- 35+ Fortune Hotels with 2900+ rooms
- 35 WelcomHeritage Properties with ~900 rooms

World's 1<sup>st</sup> hotel chain - Platinum certification in infection risk management by M/s DNV

## **Strategy Refresh**

Revenue Mgmt.

**Guest Acquisition** 

**Guest Servicing** 

**Loyalty Programmes** 

**Structural interventions** across all nodes

**Sustained benefits** expected over the long run

Investor Day 2021 [67]

# Fueling growth through 'Asset-right' model

Investor Day 2021 \_\_\_\_\_\_ | 68 |