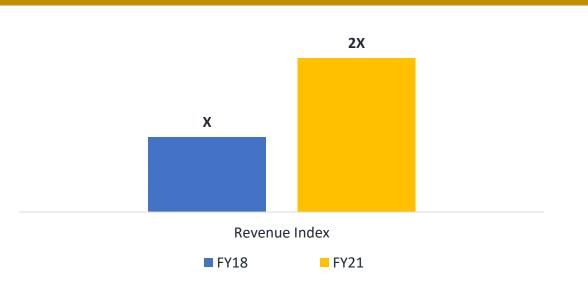

#### One of the Fastest Growing FMCG Businesses in India

(ITC 10 year CAGR at 12.7% vs. FMCG Comp Set at 10.3%)

Investor Day 2021 ^ listed cos. | 50 |