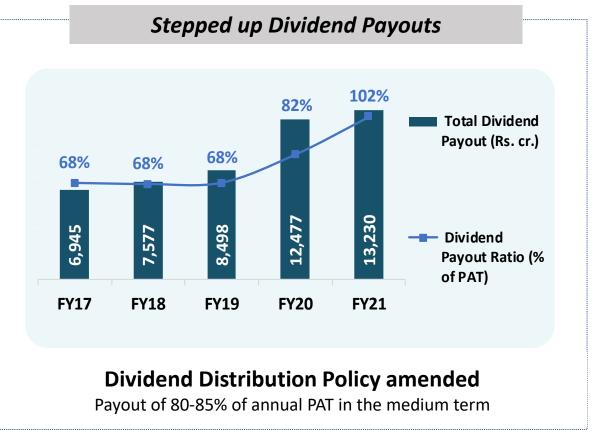

### Sharper Capital Allocation

- Dividend payout stepped up to 80-85% of PAT
- Asset-right growth strategy in Hotels