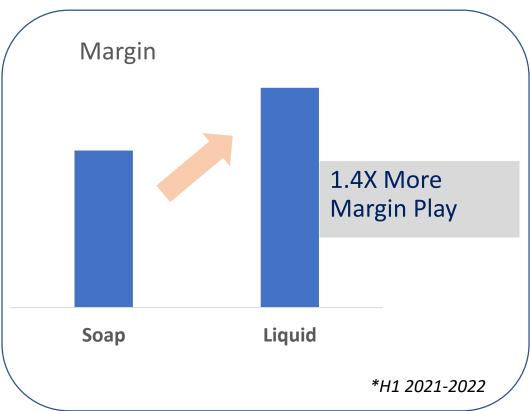

#### One of the Fastest Growing FMCG Businesses in India

(ITC 10 year CAGR at 12.7% vs. FMCG Comp Set at 10.3%)

Investor Day 2021 ^ listed cos. | 50 |

# On track to Sustain Improvement in Profitability...

EBITDA up **44%** in FY21

Margins up **640** bps since FY17

H1FY22 margins maintained despite inflationary headwinds [CY: 9%; LY: 8.9%]

Investor Day 2021 51