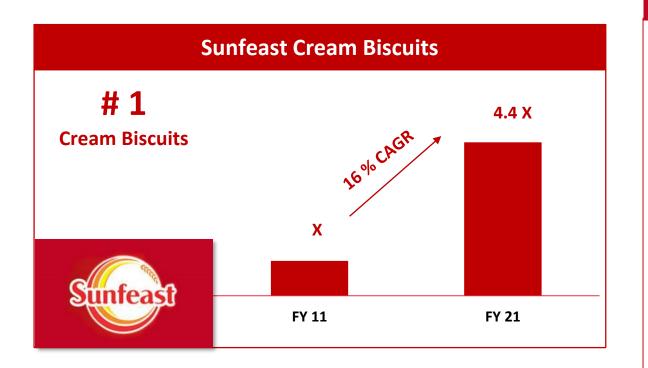

#### **Fortifying the Core**

**No.1** In Branded Atta

No.1 In Cream Biscuits

**No.1** In Bridges Snacks

No.1 In Notebooks

No.2 In Noodles

**No.1** In Surface Disinfectant Spray