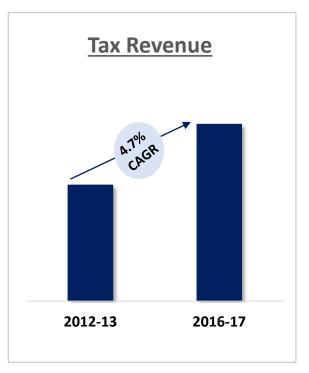

## Legal Cigarettes: ~8% of tobacco consumption Vs. ~80% of tax revenue

Equitable, Pragmatic Regulatory & Taxation policy > Imperative to Realise the Revenue Potential of Tobacco sector & Achieve Tobacco Control objectives

# 1 : 2012-13 to 2016-17 {CAGR}