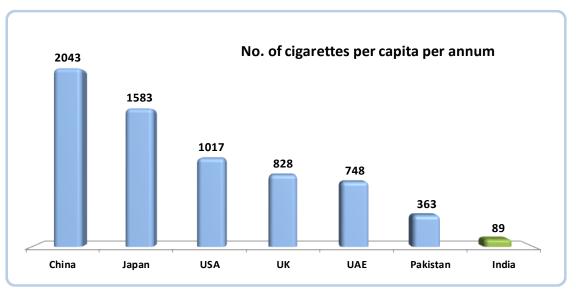

#### Per Capita Cigarette Consumption @ 11% of World average

Source: Tobacco Atlas, 6th Edition, ACS 2018

India accounts for over 18% of world population; share of world cigarette consumption is less than 2%