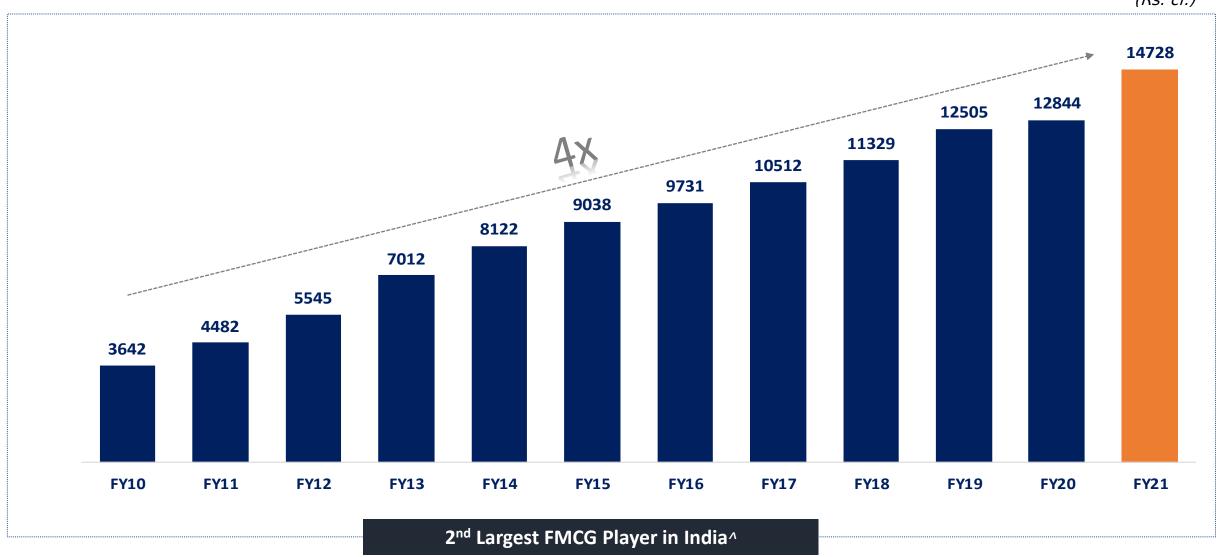

#### One of the Fastest Growing FMCG Businesses in India

(ITC 10 year CAGR at 12.7% vs. FMCG Comp Set at 10.3%)

Investor Day 2021 ^ listed cos. | 50 |