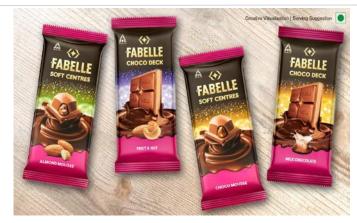

#### Indulgence

**Fabelle**Luxury Chocolates

Dark Fantasy Vanilla Fills

Sunfeast Dark Fantasy Choco Chip, Choco Nut Fills

**Sunfeast** Caker

Sunfeast Bounce Fruit Fills

**Sunfeast** All Rounder

Dark Fantasy
Deserts