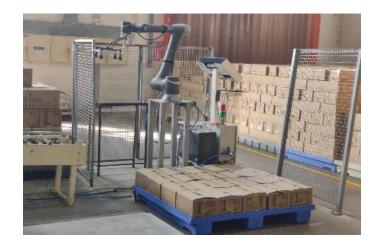

# **Industry 4.0: Contemporary Automation Technologies**

- 'Autonomous Guided Vehicles (AGVs)' material movement
- 'Robots' and "Cobots' 
   material feeding , loading and case stacking
- Product mass flow conveyors 
   — enhanced quality and productivity
- 'Robotic Process Automation (RPA)' repetitive manual administrative activities

Robotic Palletizer

**Product Mass Flow Conveyors** 

Investor Day 2021 | 112 |