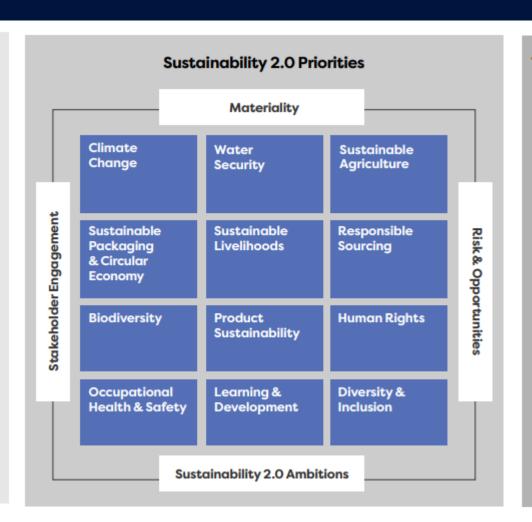

#### **Sustainability 2.0**

Bolder ambition
Environmental Capital
Inclusive growth

# Sustainability Targets 2030 Raising the Bar

REDUCE | RECYCLE | RESTORE

#### **Strategic Interventions to Combat Climate Change**

**Building Green Infrastructure** 

**De-Carbonization** 

**Nature based solutions** 

Circularity

**Adaptation and Resilience** 

**Inclusive Value Chains** 