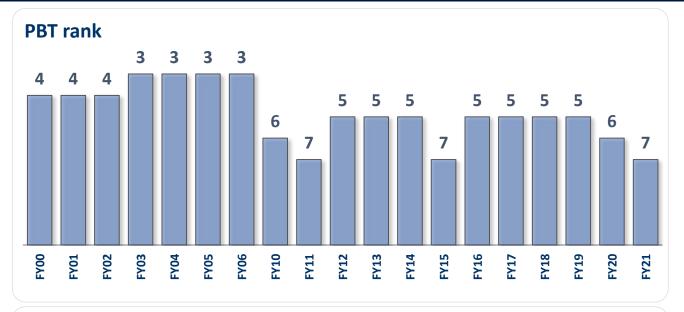

# **ITC Consistently in the Top League**

Investor Day 2021 amongst pvt. Listed cos. | 10 |

## Amongst the Top 3 Contributors to Exchequer (Pvt. sector)