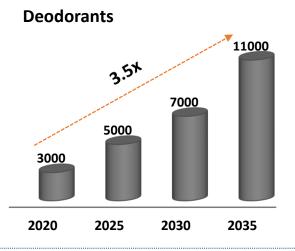

## **Addressable Market Expansion Potential Amongst the highest in Indian FMCG space**

(Rs. cr.)

| 41 | **Investor Day 2021** 