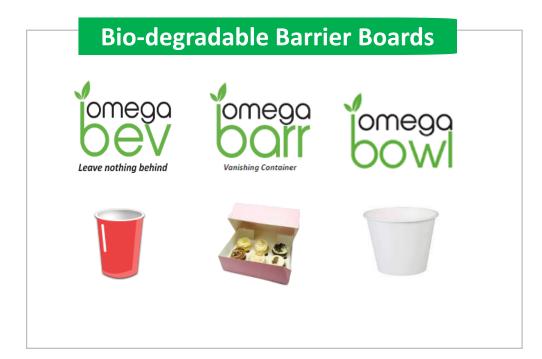

# **Sustainable Packaging Bioseal**

## **Oxyblock**

#### **Antimicrobial Coating**

| 65 | **Investor Day 2021** 