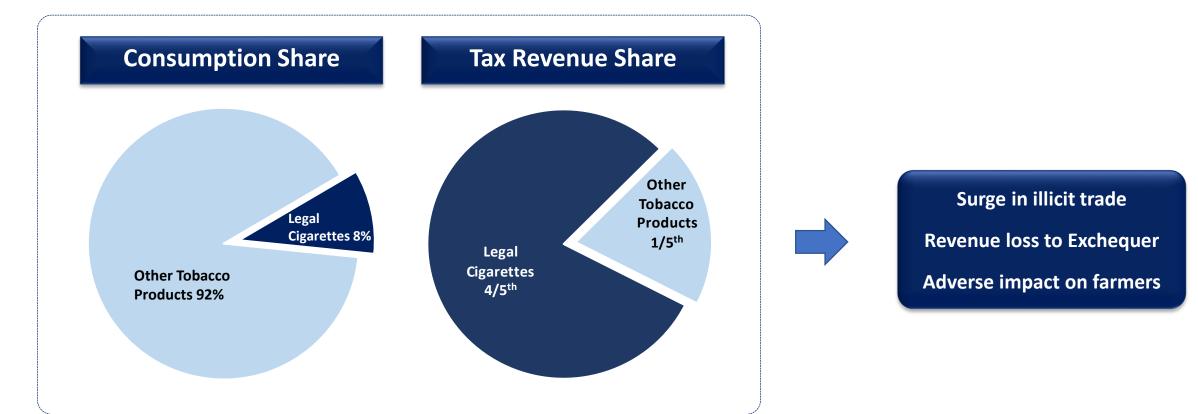

## Legal Cigarettes: ~8% of tobacco consumption Vs. ~80% of tax revenue

Equitable, Pragmatic Regulatory & Taxation policy > Imperative to Realise the Revenue Potential of Tobacco sector & Achieve Tobacco Control objectives

### **Unique Nature of Tobacco Consumption in India**

- Legal Cigarettes account for Only 8% of Total Tobacco consumption in India
- 92% comprises other forms of Tobacco including Bidi, Smokeless and Illicit cigarettes