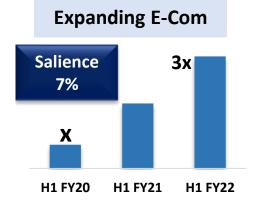

#### Winning in Emerging Channels

**Modern Trade** 

ITC**st<u>p</u>re.in** 

Fast-tracking E-Com, D2C, Cash & Carry