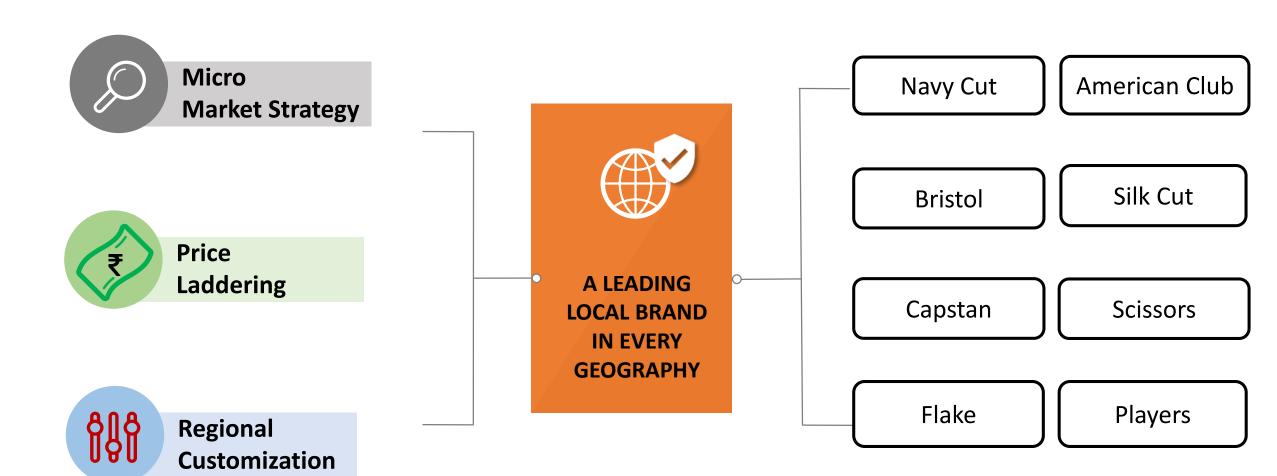

### **FUTURE READY PORTFOLIO**

Powerful Trust marks
Laddered Portfolio
Variety and Premiumization

## **Strong & Vibrant Portfolio: Leading Brand in Every Market Segment**

| Rs.150 & Classic Above (9 Offers) |                    |                                  | Insignia   Classic Blue Leaf    |                                       |                                    |                                     |
|-----------------------------------|--------------------|----------------------------------|---------------------------------|---------------------------------------|------------------------------------|-------------------------------------|
|                                   |                    |                                  | <b>Gold Flake</b><br>(8 offers) | India Kings<br>(2 Offers)             | <b>B&amp;H   555</b><br>(3 Offers) |                                     |
|                                   | Rs.110 –<br>Rs.140 | <b>Gold Flake</b><br>(3 Offers)  | <b>Classic</b><br>(2 Offers)    | American Club<br>(5 Offers)           | Wills   Flake<br>(3 Offers)        |                                     |
|                                   | Rs.70 –<br>Rs.100  | <b>Gold Flake</b><br>(10 Offers) | <b>Wills</b><br>(3 Offers)      | <b>Flake   Scissors</b><br>(5 Offers) | <b>Player's</b><br>(2 Offers)      | <b>Capstan   Bristol</b> (4 Offers) |
| IIIIovative                       |                    | <b>Gold Flake</b> (11 Offers)    | Flake<br>(11 Offers)            | <b>Capstan</b><br>(4 Offers)          | <b>Wave</b><br>(5 Offers)          |                                     |
|                                   |                    | <b>Berkeley</b> (2 Offers)       | <b>Royal</b><br>(4 Offers)      | <b>Duke</b><br>(2 Offers)             | <b>Navy Cut</b><br>(5 Offers)      | <b>Silk Cut</b><br>(4 Offers)       |