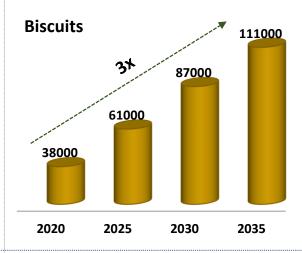

## **Addressable Market Expansion Potential Amongst the highest in Indian FMCG space**

(Rs. cr.)

| 41 | **Investor Day 2021** 