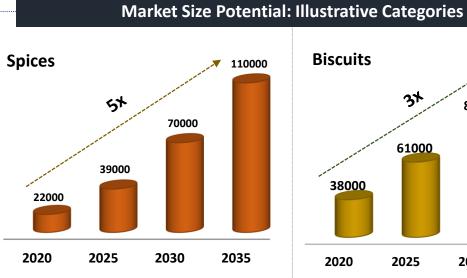

## **Addressable Market Expansion Potential Amongst the highest in Indian FMCG space**

(Rs. cr.)

| 41 | **Investor Day 2021** 