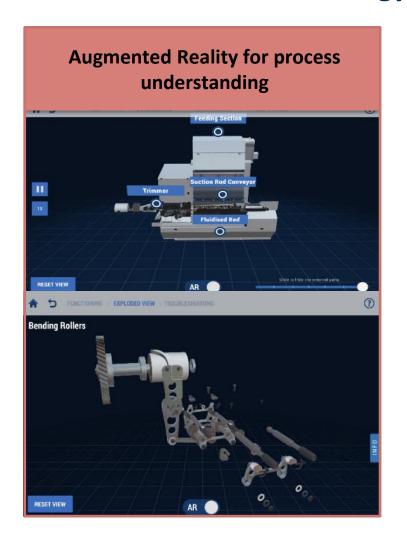

## Inhouse Capability for Emerging Products

- In-house mfg. capability; ingredients, special filters
- 5s Pack
- Round Corner / Bevelled Edge packs

Skill Enhancement though digital technologies

**Inhouse Technical University** with a library of immersive technologies - AR/VR etc.