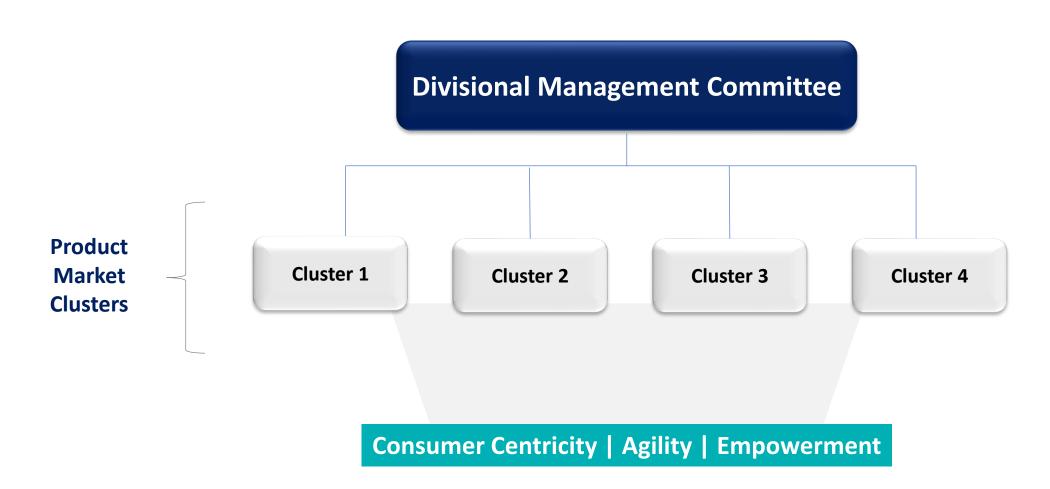

# **Strategy of Organisation 3-Tiered Governance Structure**

**Board of Directors** 

**Strategic Supervision** 

**Corporate Management Committee** 

**Strategic Management** 

**Divisional Management Committee** 

**Executive Management** 

☐ Enabling Focus on each Business

☐ Harnessing Diversity of Portfolio

Investor Day 2021 | 19 |