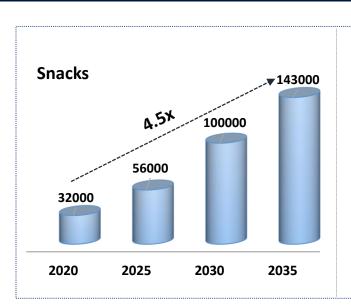

## **Addressable Market Expansion Potential Amongst the highest in Indian FMCG space**

(Rs. cr.)

| 41 | **Investor Day 2021** 