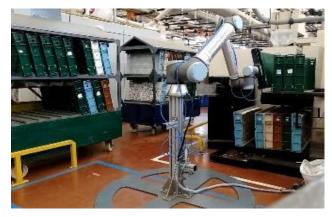

# **Industry 4.0: Contemporary Automation Technologies**

- 'Autonomous Guided Vehicles (AGVs)' material movement
- 'Robots' and "Cobots' 
   material feeding , loading and case stacking
- Product mass flow conveyors 
   — enhanced quality and productivity
- 'Robotic Process Automation (RPA)' repetitive manual administrative activities

Robotic Palletizer

**Product Mass Flow Conveyors** 

Investor Day 2021 | 112 |