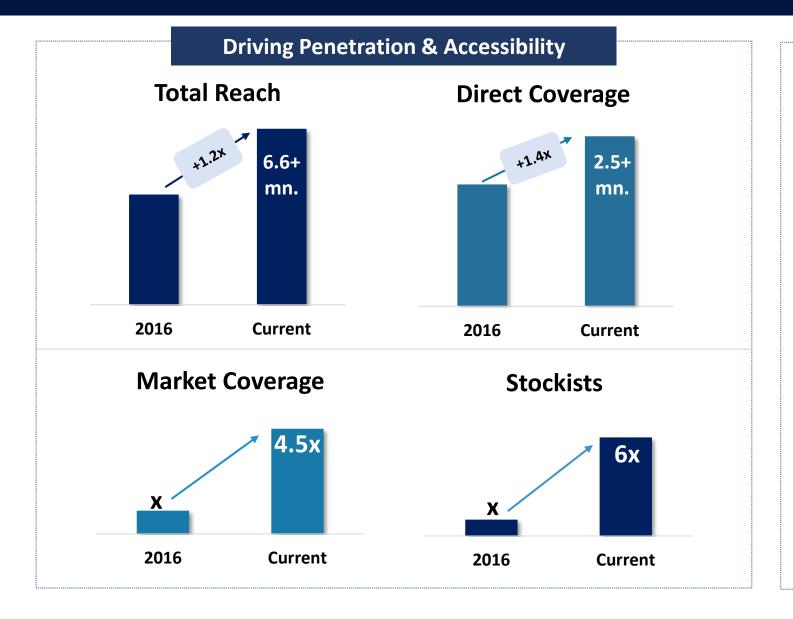

# Contributing to all sectors of the economy Agriculture, Manufacturing & Services