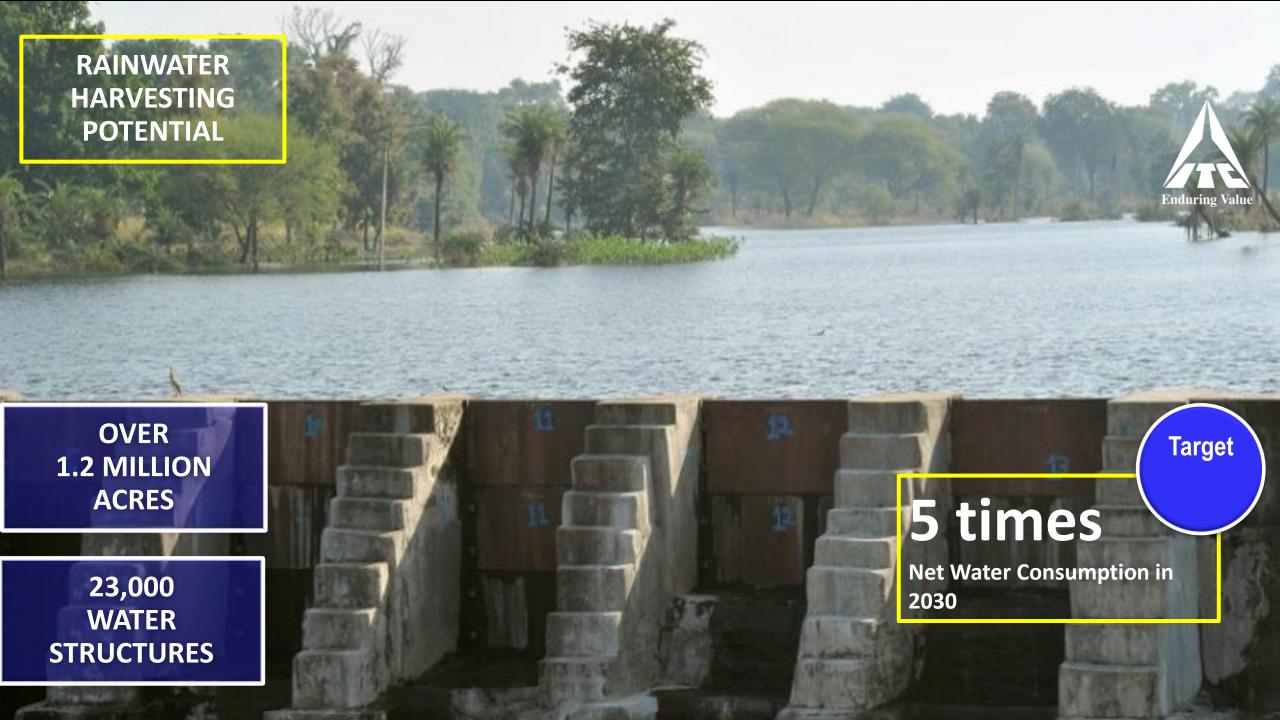

# Sustainability Targets 2030 Raising the Bar

REDUCE | RECYCLE | RESTORE

#### **Strategic Interventions to Combat Climate Change**

**Building Green Infrastructure** 

**De-Carbonization** 

**Nature based solutions** 

Circularity

**Adaptation and Resilience** 

**Inclusive Value Chains** 

Proactively work towards achieving 'Net Zero' emission status

Supporting Sustainable Livelihoods: From 6 million to 10 million

Investor Day 2021 | 22 |