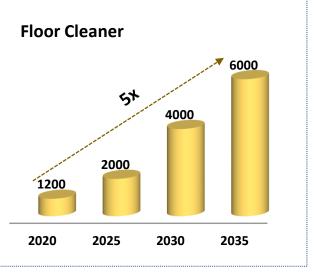

## **Addressable Market Expansion Potential Amongst the highest in Indian FMCG space**

(Rs. cr.)

| 41 | **Investor Day 2021** 