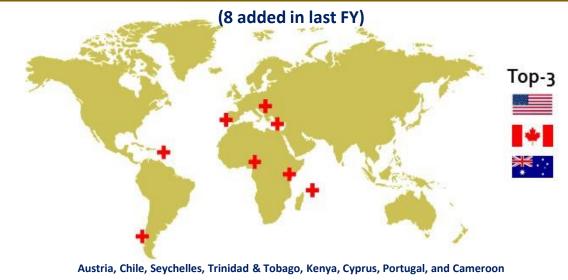

Rural India's largest Internet-based intervention Servicing 35,000 villages ~4 million farmers

Investor Day 2021 53 |