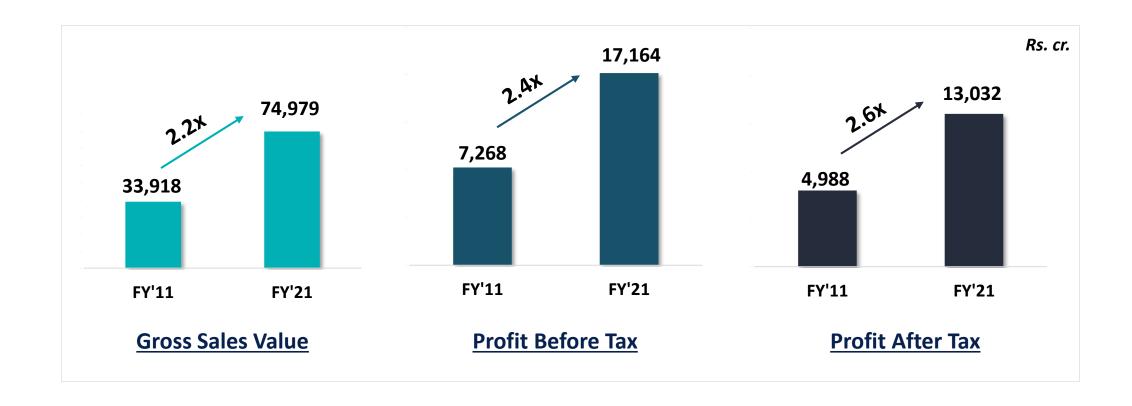

#### One of the Fastest Growing FMCG Businesses in India

(ITC 10 year CAGR at 12.7% vs. FMCG Comp Set at 10.3%)

Investor Day 2021 ^ listed cos. | 50 |