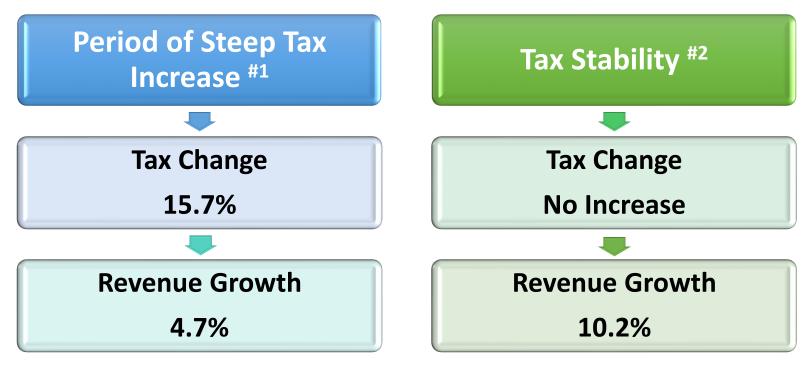

# Stability in taxes leads to tax revenue buoyancy

#### Relatively stable tax regime (April'18 to Jan'20)

Investor Day 2021 \*vs. Jul'17 to Mar'18 | **31** |

### **Tax Stability: Key to Increased Revenue and Combat Illicit**

- Periods of Tax stability
  - Increased contribution to exchequer from the legal cigarette industry
- Recouping volumes from Illicit Trade

# 1 : 2012-13 to 2016-17 {CAGR}

# 2 : Apr '18 to Jan '20 over Jul '17 to Mar '18

Investor Day 2021 84 |