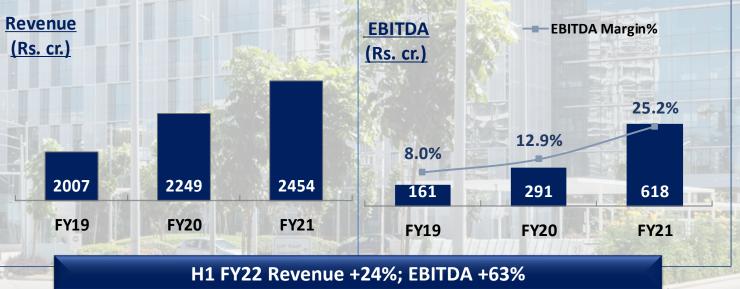

# On track to Sustain Improvement in Profitability...

EBITDA up **44%** in FY21

Margins up **640** bps since FY17

H1FY22 margins maintained despite inflationary headwinds [CY: 9%; LY: 8.9%]

Investor Day 2021 51