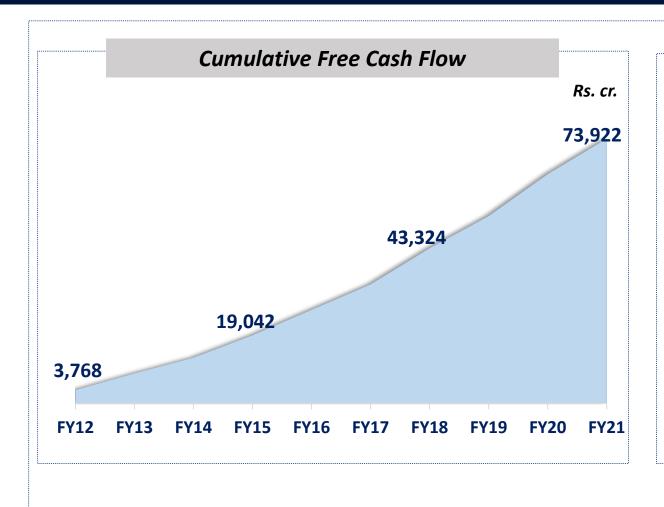

### **Consistently Strong Cash Flow Generation**

~74,000 cr.
10 year cumulative Free Cash flow generation

Strong
Zero debt Balance Sheet

Investor Day 2021 | 76 |