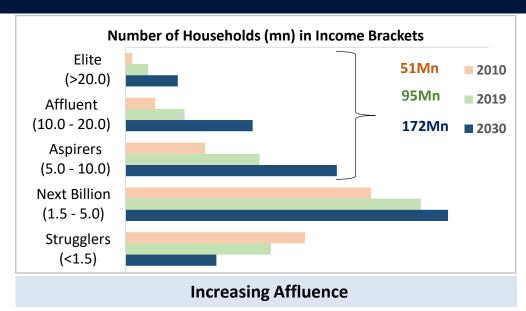

#### **Poised for rapid growth in Consumption**

| 14 |

Investor Day 2021 Sources: Redseer, United Nations, Nielsen, BCG