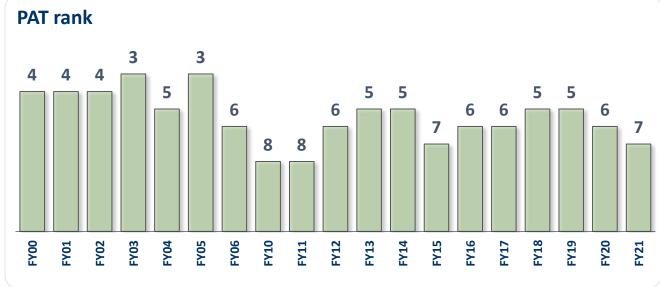

# **ITC Consistently in the Top League**

Investor Day 2021 amongst pvt. Listed cos. | 10 |

## Amongst the Top 3 Contributors to Exchequer (Pvt. sector)