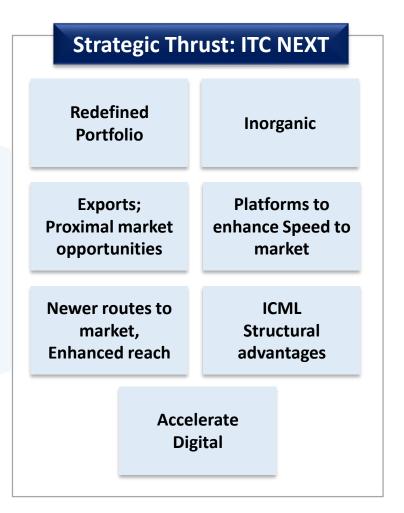

# **ITC Next Strategy**

**Re-imagining The Future** 

Investor Day 2021 | 78 |

### **ITC Next Strategy**

### **Committed to Long-term Value Creation**

### Driving Scale and Profitability

- ITC Synergy, future ready portfolio, strong growth platforms, power brands
- Agile & purposeful innovation anchored on new age insighting and science-based R&D platforms
- Structural interventions to drive margin expansion & capital productivity
- Accelerating Digital to power growth & productivity
- Harnessing opportunities at the intersection of Digital & Sustainability
- Value Accretive M&A and exports: additional growth vectors

### Top notch ESG credentials

- Bold Sustainability 2.0 agenda raising the bar
- Strategy of Organisation redefined to sharpen Consumer Centricity, Agility & Focus
- Engaged and motivated world-class talent pool driven by a 'proneurial' spirit