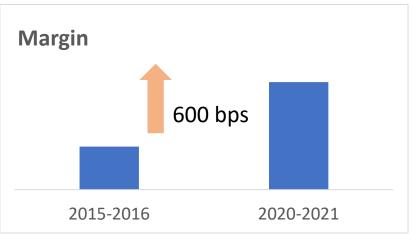

# On track to Sustain Improvement in Profitability...

EBITDA up **44%** in FY21

Margins up **640** bps since FY17

H1FY22 margins maintained despite inflationary headwinds [CY: 9%; LY: 8.9%]

Investor Day 2021 51