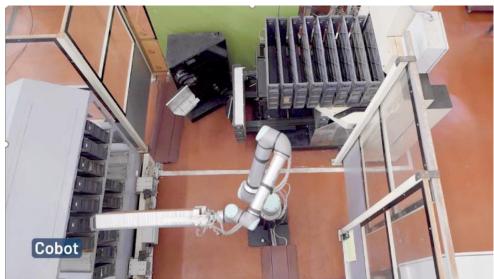

# **Industry 4.0: Contemporary Automation Technologies**

- 'Autonomous Guided Vehicles (AGVs)' material movement
- 'Robots' and "Cobots' 
   material feeding , loading and case stacking
- Product mass flow conveyors 
   — enhanced quality and productivity
- 'Robotic Process Automation (RPA)' repetitive manual administrative activities