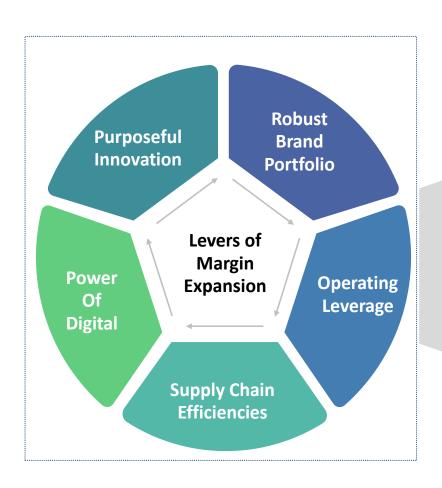

# On track to Sustain Improvement in Profitability...

EBITDA up **44%** in FY21

Margins up **640** bps since FY17

H1FY22 margins maintained despite inflationary headwinds [CY: 9%; LY: 8.9%]

Investor Day 2021 51