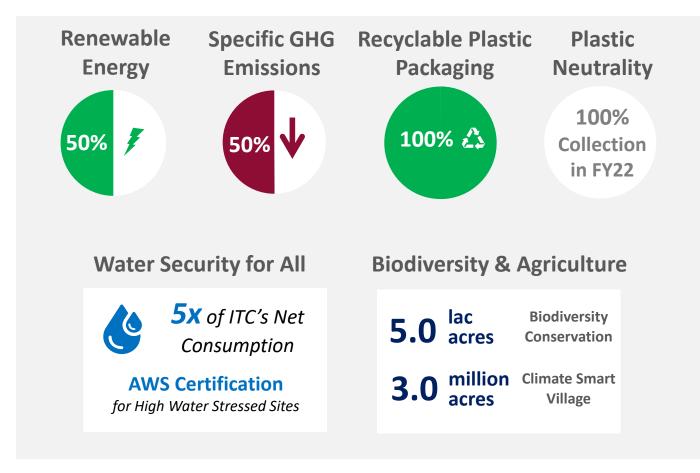

# Sustainability Targets 2030 Raising the Bar

REDUCE | RECYCLE | RESTORE

#### **Strategic Interventions to Combat Climate Change**

**Building Green Infrastructure** 

**De-Carbonization** 

**Nature based solutions** 

Circularity

**Adaptation and Resilience** 

**Inclusive Value Chains** 

Proactively work towards achieving 'Net Zero' emission status

Supporting Sustainable Livelihoods: From 6 million to 10 million

Investor Day 2021 | 22 |