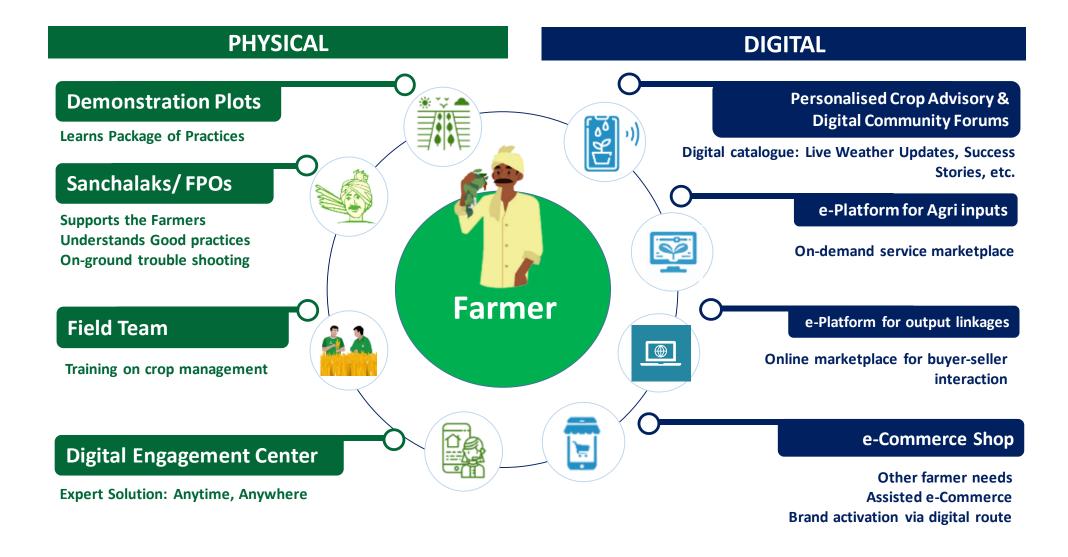

# ITC – MAARS<sup>^</sup> Being Built for Replication in 12 Crop Value Chains in 22 States

## **Personalised | Hyperlocal | Scalable**

**AGRI INPUTS & ADVISORY** 

AGRI OUTPUT RURAL MARKETPLACE

**Right To Win** 

Low customer acquisition cost | Faster scale | Creative monetization models

Investor Day 2021 | 60 |