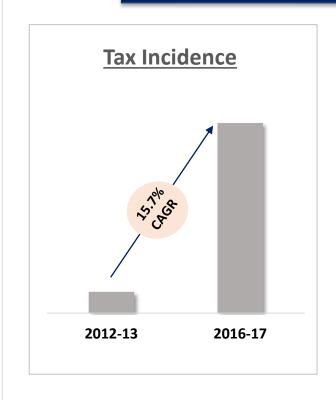

# Stability in taxes leads to tax revenue buoyancy

# 1 : 2012-13 to 2016-17 {CAGR}