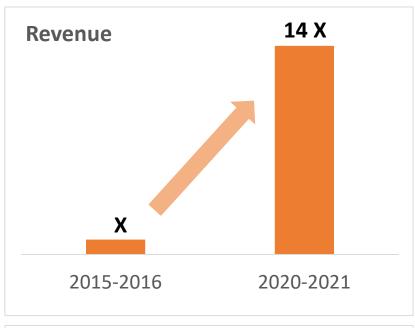

#### One of the Fastest Growing FMCG Businesses in India

(ITC 10 year CAGR at 12.7% vs. FMCG Comp Set at 10.3%)

Investor Day 2021 ^ listed cos. | 50 |