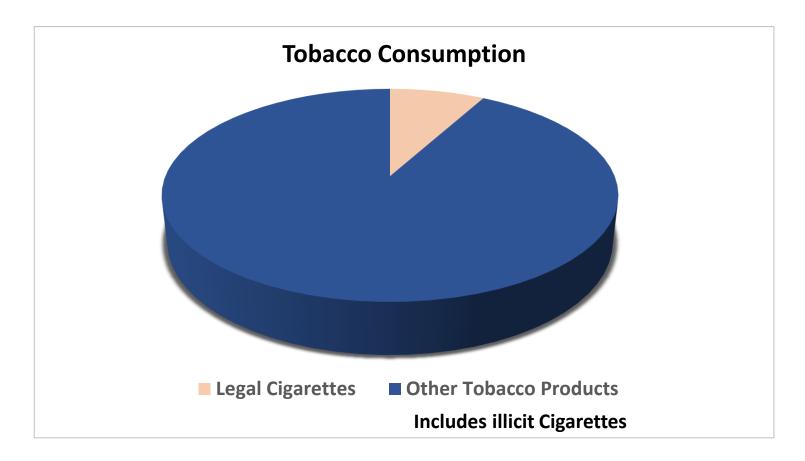

## Legal Cigarettes: ~8% of tobacco consumption Vs. ~80% of tax revenue

Equitable, Pragmatic Regulatory & Taxation policy > Imperative to Realise the Revenue Potential of Tobacco sector & Achieve Tobacco Control objectives

### **Unique Nature of Tobacco Consumption in India**

- Legal Cigarettes account for Only 8% of Total Tobacco consumption in India
- 92% comprises other forms of Tobacco including Bidi, Smokeless and Illicit cigarettes