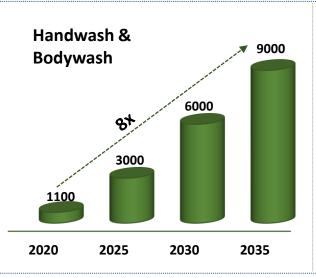

## **Addressable Market Expansion Potential Amongst the highest in Indian FMCG space**

(Rs. cr.)

| 41 | **Investor Day 2021** 