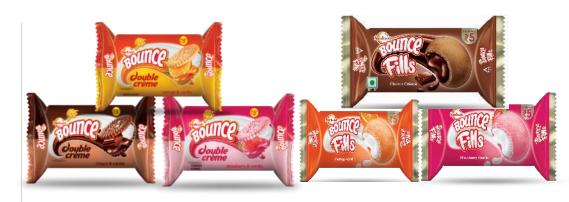

#### Indulgence

**Fabelle**Luxury Chocolates

Dark Fantasy Vanilla Fills

Sunfeast Dark Fantasy Choco Chip, Choco Nut Fills

**Sunfeast** Caker

Sunfeast Bounce Fruit Fills

**Sunfeast** All Rounder

Dark Fantasy
Deserts