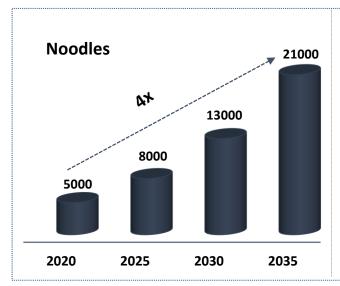

#### **Fortifying the Core**

**No.1** In Branded Atta

No.1 In Cream Biscuits

**No.1** In Bridges Snacks

No.1 In Notebooks

No.2 In Noodles

**No.1** In Surface Disinfectant Spray