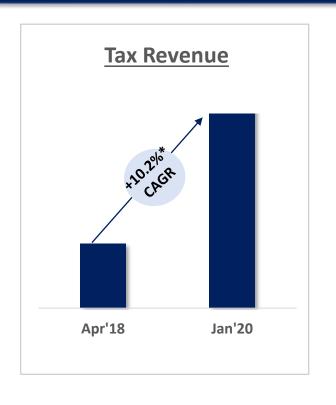

# Stability in taxes leads to tax revenue buoyancy

#### Relatively stable tax regime (April'18 to Jan'20)

Investor Day 2021 \*vs. Jul'17 to Mar'18 | **31** |

# 2 : Apr '18 to Jan '20 over Jul '17 to Mar '18

Investor Day 2021 84 |